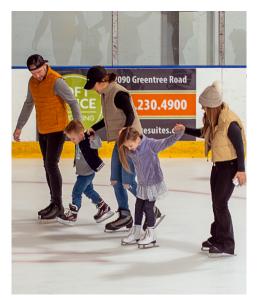

### GET NOTICED AT THE ICE CENTER

The ice center seats 700+ people and includes a large main rink and smaller studio rink. The ice center hosts youth and adult hockey, instructional programs, figure skating school, public skating and special events drawing 200,000 skaters and spectators per year.

Your promotional message can be prominently featured on one of the huge dasher board signs that surround the rink.