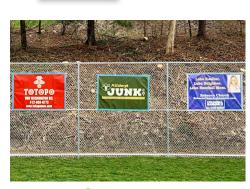

# HIT A HOME RUN AT THE BALLFIELD

Take advantage of this opportunity at our ballfields. Proceeds from your highly visible ad will go directly toward maintenance and enhancement of the athletic fields.

- 4' x 6' vinyl banners
- April 1- March 31 annually

Locations: Clint Seymour, Middle, Dixon (\$850)